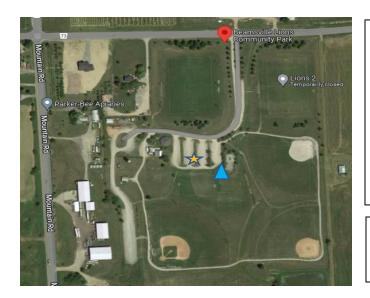

### **Beamsville Lions Park**

5100 Fly Road
Beamsville, Ontario
L0R 1B2

Stationary location