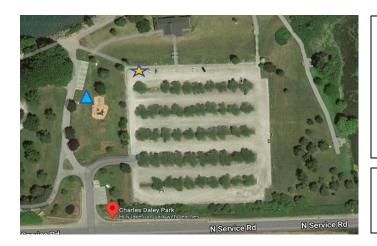

### **Charles Daley Park**

1969 North Service Road

Jordan Station, Ontario

L0R 1S0

\* - Vehicle location

Stationary location