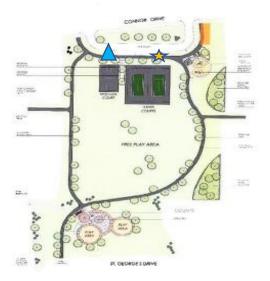

## **Angelina Macri Prokich Park**

5045 Connor Drive Beamsville, Ontario L0R 1B7

▲ - Stationary location