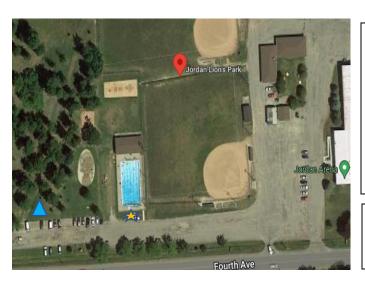

#### **Jordan Lions Park**

2793 Fourth Avenue

Jordan Station, Ontario

L0R 1S0

\* - Vehicle location

- Stationary location