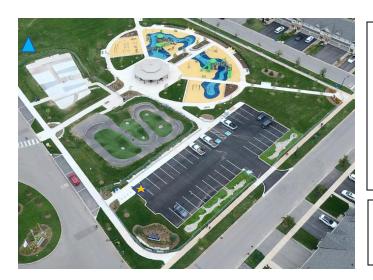

### **Rotary Park - Fleming**

5020 Serena Drive Beamsville, Ontario L3J 0T2

\* - Vehicle location

Stationary location