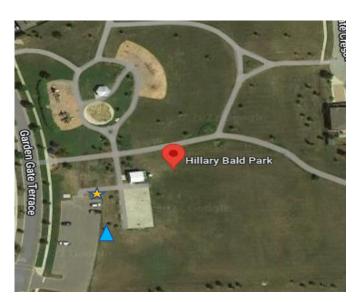

# **Hillary Bald Park**

4485 Garden Gate Crescent

Beamsville, Ontario

L3J 1M4

▲ - Stationary location